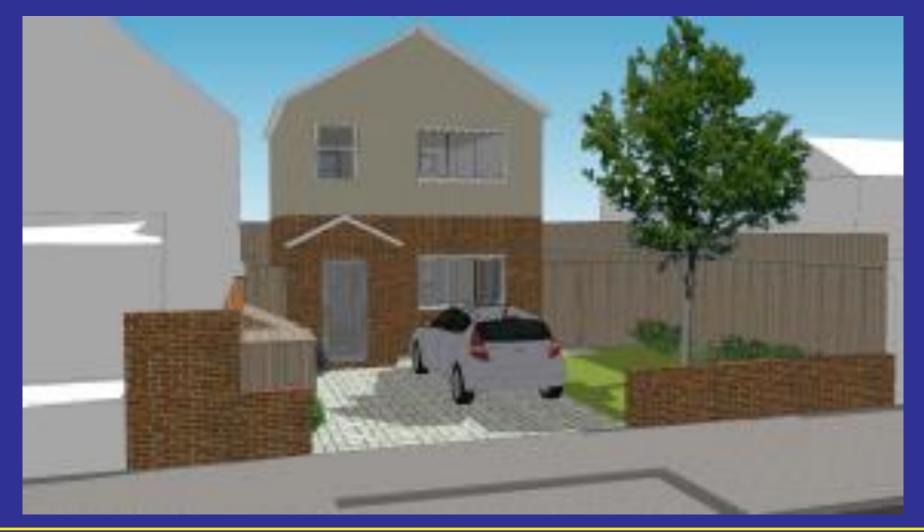

# 2 SENLAC ROAD, LONDON, SE12

The construction of a two storey one bedroom dwelling house at 2 Senlac Road SE12, together with the provision of a car parking space and bin store.

### Application Ref No. DC/21/124504

This presentation forms no part of a planning application and is for information only.





### Site Location Plan







2 of X

## Site Location Arial- Context







# Views from Senlac Road









# Proposed Floor Plans

#### Ground Floor



#### Roof Plan







# Proposed Elevation Front Rear

•7,20m 👘

+5,30m 🔻

1.90m T

40,10 mm

6 of X

<u>n4</u>





### Proposed Side Elevations



7 of X



### Key Planning Considerations

- Principle of Development
- Housing
- Urban Design
- Standard of Accommodation
- Impact on Adjoining Properties
- Highway and Transportation





#### Streetscene







### Impact on Adjoining Properties