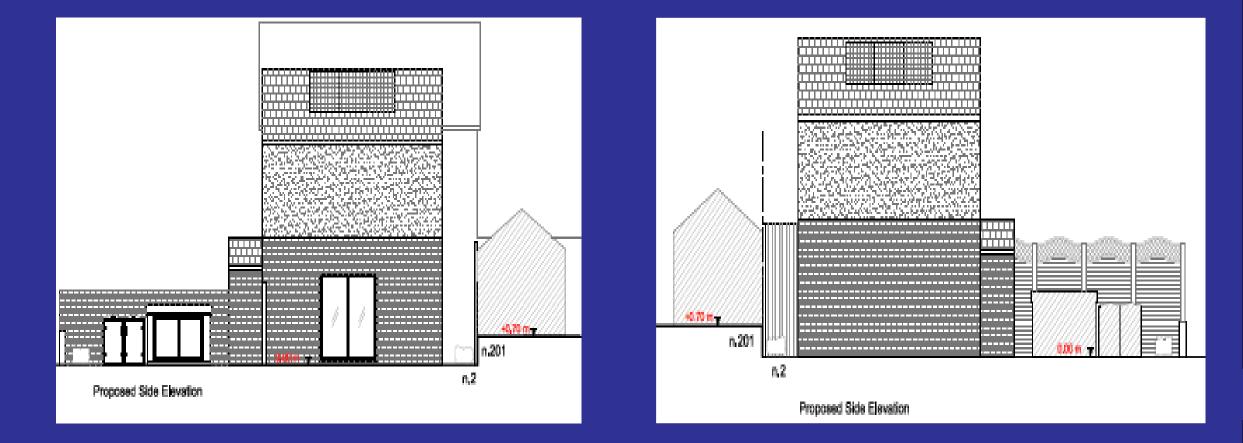

# 2 SENLAC ROAD, LONDON, SE12

The construction of a two storey one bedroom dwelling house at 2 Senlac Road SE12, together with the provision of a car parking space and bin store.

### Application Ref No. DC/21/124504

This presentation forms no part of a planning application and is for information only.





### Site Location Plan







2 of X

## Site Location Arial- Context







# Views from Senlac Road









# Proposed Floor Plans

#### Ground Floor



#### Roof Plan







# Proposed Elevation Front Rear

•7,20m 👘

+5,30m 🔻

1.90m T

40,10 mm

6 of X

<u>n4</u>





### Proposed Side Elevations



7 of X



### Key Planning Considerations

- Principle of Development
- Housing
- Urban Design
- Standard of Accommodation
- Impact on Adjoining Properties
- Highway and Transportation





#### Streetscene







### Impact on Adjoining Properties