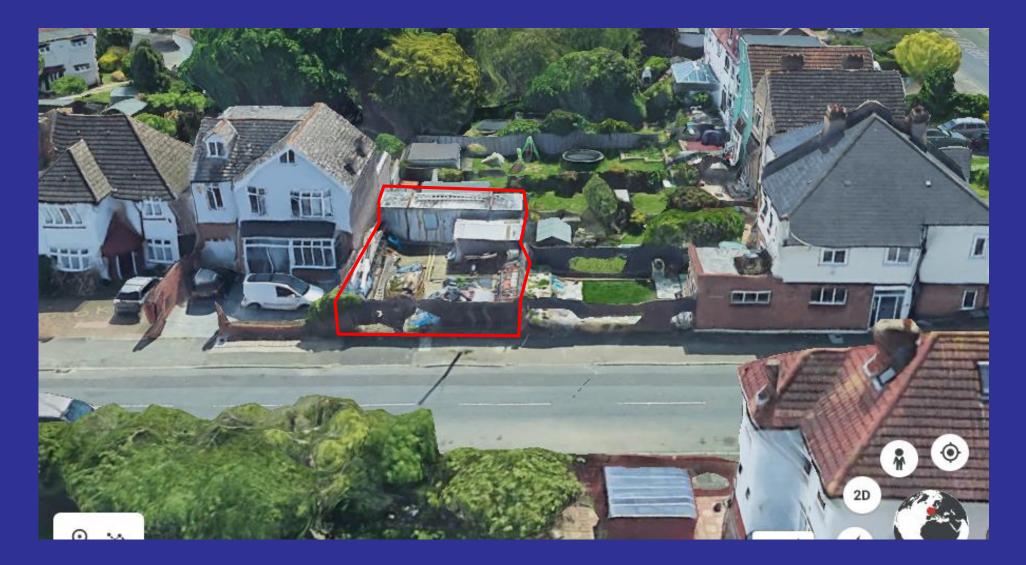

# 2 SENLAC ROAD, LONDON, SE12

The construction of a two storey one bedroom dwelling house at 2 Senlac Road SE12, together with the provision of a car parking space and bin store.

### Application Ref No. DC/21/124504

This presentation forms no part of a planning application and is for information only.





### Site Location Plan







2 of X

## Site Location Arial- Context







# Views from Senlac Road









# Proposed Floor Plans

#### Ground Floor



#### Roof Plan







# Proposed Elevation Front Rear

•7,20m 👘

+5,30m 🔻

1.90m T

40,10 mm

6 of X

<u>n4</u>





### Proposed Side Elevations



7 of X



### Key Planning Considerations

- Principle of Development
- Housing
- Urban Design
- Standard of Accommodation
- Impact on Adjoining Properties
- Highway and Transportation





#### Streetscene







### Impact on Adjoining Properties