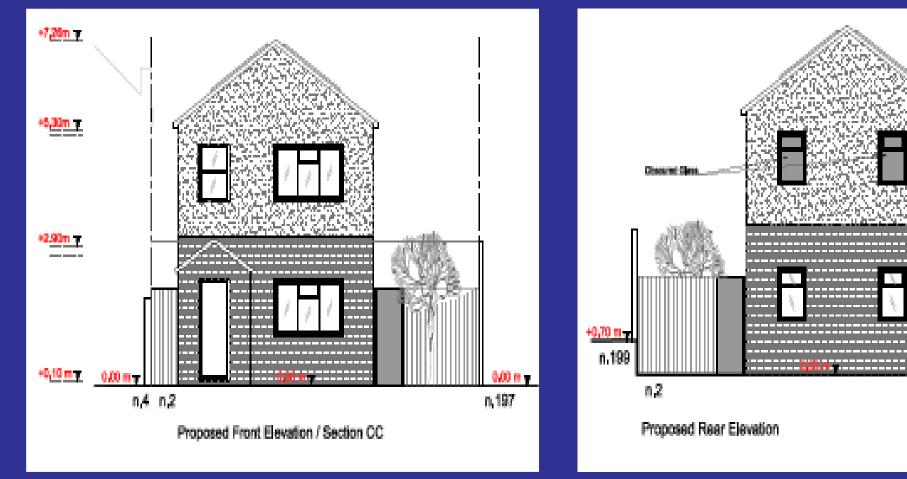

# Proposed Elevation Front Rear

•7,20m 👘

+5,30m 🔻

1.90m T

40,10 mm

6 of X

<u>n4</u>