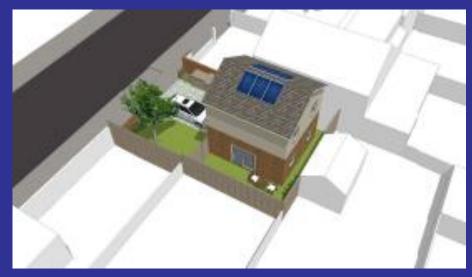

bedroom dwelling house at 2 Senlac Road SE12, together with the provision of a car parking space and bin store.

### Application Ref No. DC/21/124504

This presentation forms no part of a planning application and is for information only.





### Site Location Plan







2 of X

## Site Location Arial- Context







# Views from Senlac Road









# Proposed Floor Plans

#### Ground Floor



#### Roof Plan







# Proposed Elevation Front Rear

•7,20m 👘

+5,30m 🔻

1.90m T

40,10 mm

6 of X

<u>n4</u>





### Proposed Side Elevations



7 of X



### Key Planning Considerations

- Principle of Development
- Housing
- Urban Design
- Standard of Accommodation
- Impact on Adjoining Properties
- Highway and Transportation





#### Streetscene







### Impact on Adjoining Properties