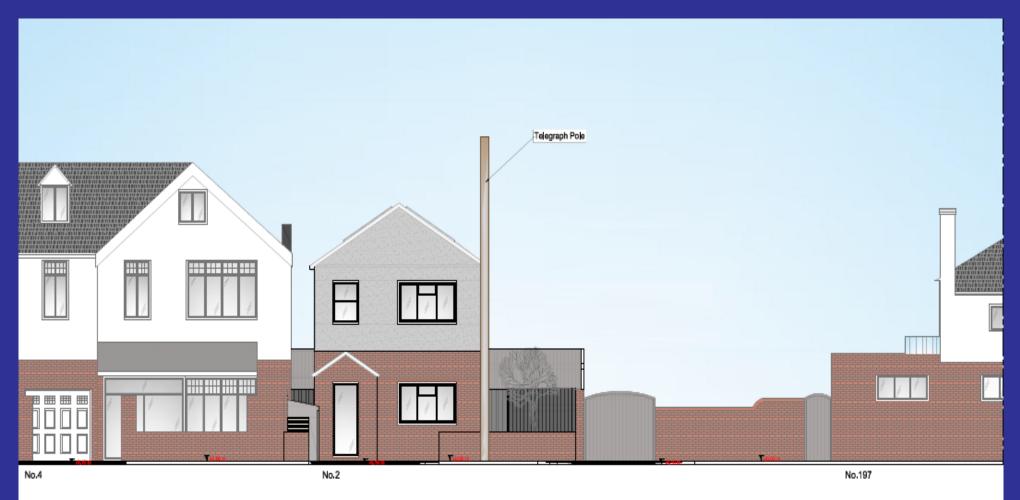

SE12

The construction of a two storey one bedroom dwelling house at 2 Senlac Road SE12, together with the provision of a car parking space and bin store.

### Application Ref No. DC/21/124504

This presentation forms no part of a planning application and is for information only.





### Site Location Plan







2 of X

## Site Location Arial- Context







# Views from Senlac Road









# Proposed Floor Plans

#### Ground Floor



#### Roof Plan







# Proposed Elevation Front Rear

•7,20m 👘

+5,30m 🔻

1.90m T

40,10 mm

6 of X

<u>n4</u>





### Proposed Side Elevations



7 of X



### Key Planning Considerations

- Principle of Development
- Housing
- Urban Design
- Standard of Accommodation
- Impact on Adjoining Properties
- Highway and Transportation





#### Streetscene







### Impact on Adjoining Properties