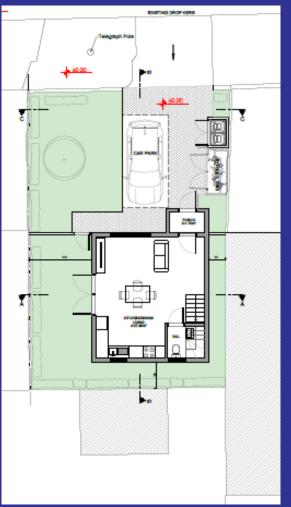

# 2 SENLAC ROAD, LONDON, SE12

The construction of a two storey one bedroom dwelling house at 2 Senlac Road SE12, together with the provision of a car parking space and bin store.

### Application Ref No. DC/21/124504

This presentation forms no part of a planning application and is for information only.





### Site Location Plan







2 of X

## Site Location Arial- Context







# Views from Senlac Road









# Proposed Floor Plans

#### Ground Floor



#### Roof Plan







# Proposed Elevation Front Rear

•7,20m 👘

+5,30m 🔻

1.90m T

40,10 mm

6 of X

<u>n4</u>





### Proposed Side Elevations



7 of X



### Key Planning Considerations

- Principle of Development
- Housing
- Urban Design
- Standard of Accommodation
- Impact on Adjoining Properties
- Highway and Transportation





#### Streetscene







### Impact on Adjoining Properties