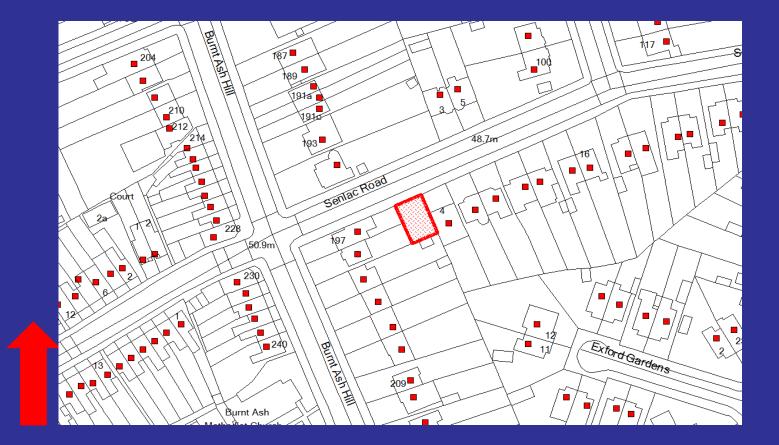

# 2 SENLAC ROAD, LONDON, SE12

The construction of a two storey one bedroom dwelling house at 2 Senlac Road SE12, together with the provision of a car parking space and bin store.

### Application Ref No. DC/21/124504

This presentation forms no part of a planning application and is for information only.





### Site Location Plan







2 of X

## Site Location Arial- Context







# Views from Senlac Road









# Proposed Floor Plans

#### Ground Floor



#### Roof Plan







# Proposed Elevation Front Rear

•7,20m 👘

+5,30m 🔻

1.90m T

40,10 mm

6 of X

<u>n4</u>





### Proposed Side Elevations



7 of X



### Key Planning Considerations

- Principle of Development
- Housing
- Urban Design
- Standard of Accommodation
- Impact on Adjoining Properties
- Highway and Transportation





#### Streetscene







### Impact on Adjoining Properties