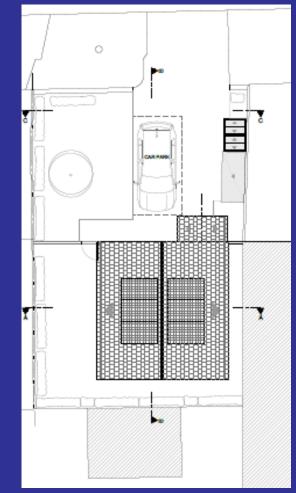

# 2 SENLAC ROAD, LONDON, SE12

The construction of a two storey one bedroom dwelling house at 2 Senlac Road SE12, together with the provision of a car parking space and bin store.

### Application Ref No. DC/21/124504

This presentation forms no part of a planning application and is for information only.





### Site Location Plan







2 of X

## Site Location Arial- Context







# Views from Senlac Road









# Proposed Floor Plans

#### Ground Floor



#### Roof Plan







# Proposed Elevation Front Rear

•7,20m 👘

+5,30m 🔻

1.90m T

40,10 mm

6 of X

<u>n4</u>





### Proposed Side Elevations



7 of X



### Key Planning Considerations

- Principle of Development
- Housing
- Urban Design
- Standard of Accommodation
- Impact on Adjoining Properties
- Highway and Transportation





#### Streetscene







### Impact on Adjoining Properties